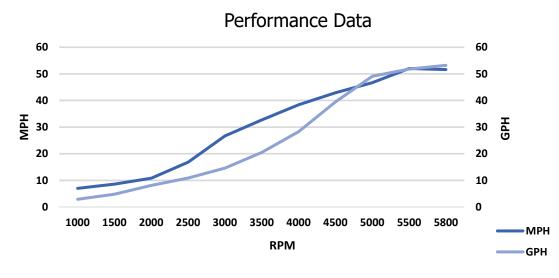

## Performance Data, Test date

| RPM  | MPH  | GPH  | MPG | RANGE |
|------|------|------|-----|-------|
| 1000 | 7    | 2.9  | 2.4 | 579   |
| 1500 | 8.6  | 4.8  | 1.8 | 430   |
| 2000 | 10.8 | 8.1  | 1.3 | 320   |
| 2500 | 16.8 | 10.9 | 1.5 | 370   |
| 3000 | 26.7 | 14.6 | 1.8 | 439   |
| 3500 | 32.7 | 20.5 | 1.6 | 383   |
| 4000 | 38.4 | 28.3 | 1.4 | 326   |
| 4500 | 42.9 | 39.5 | 1.1 | 261   |
| 5000 | 46.7 | 49.1 | 1.0 | 228   |
| 5500 | 52   | 51.8 | 1.0 | 241   |
| 5800 | 51.6 | 53.2 | 1.0 | 233   |
|      |      |      |     |       |