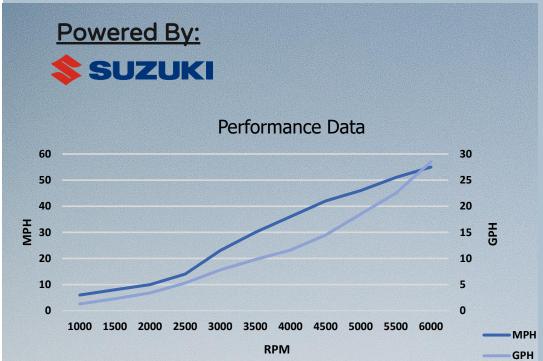

### Performance Data, Test date

| RPM  | MPH | GPH  | MPG     | RANGE |
|------|-----|------|---------|-------|
| 1000 | 6   | 1.3  | 4.6     | 1108  |
| 1500 | 8   | 2.3  | 3.5     | 835   |
| 2000 | 10  | 3.4  | 2.9     | 706   |
| 2500 | 14  | 5.3  | 2.6     | 634   |
| 3000 | 23  | 7.8  | 2.9     | 708   |
| 3500 | 30  | 9.8  | 3.1     | 735   |
| 4000 | 36  | 11.6 | 3.1     | 745   |
| 4500 | 42  | 14.5 | 2.9     | 695   |
| 5000 | 46  | 18.5 | 2.5     | 597   |
| 5500 | 51  | 22.5 | 2.3     | 544   |
| 6000 | 55  | 28.5 | 1.9     | 463   |
| 6300 | 57  | 31   | 1.83871 |       |