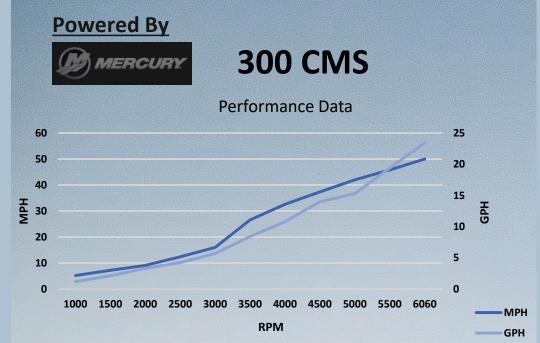

## Performance Data, Test date 11.08.19

| RPM  | MPH  | GPH  | MPG | RANGE |
|------|------|------|-----|-------|
| 1000 | 5.2  | 1.2  | 4.3 | 315   |
| 1500 | 7.2  | 2.14 | 3.4 | 245   |
| 2000 | 9.1  | 3.3  | 2.8 | 201   |
| 2500 | 12.4 | 4.23 | 2.9 | 213   |
| 3000 | 16   | 5.7  | 2.8 | 204   |
| 3500 | 26.6 | 8.4  | 3.2 | 231   |
| 4000 | 32.6 | 10.8 | 3.0 | 220   |
| 4500 | 37.4 | 14   | 2.7 | 194   |
| 5000 | 42   | 15.3 | 2.7 | 200   |
| 5500 | 45.8 | 19.4 | 2.4 | 172   |
| 6060 | 50   | 23.4 | 2.1 | 156   |
| 6200 |      |      |     |       |