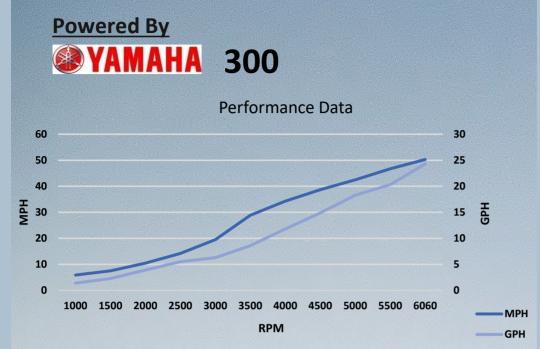

## Performance Data, Test date 10.21.19

| RPM  | МРН  | GPH  | MPG      | RANGE |
|------|------|------|----------|-------|
| 1000 | 5.9  | 1.4  | 4.2      | 307   |
| 1500 | 7.5  | 2.3  | 3.3      | 237   |
| 2000 | 10.5 | 3.9  | 2.7      | 196   |
| 2500 | 14.2 | 5.5  | 2.6      | 188   |
| 3000 | 19.5 | 6.3  | 3.1      | 225   |
| 3500 | 28.9 | 8.6  | 3.4      | 245   |
| 4000 | 34.3 | 11.8 | 2.9      | 212   |
| 4500 | 38.7 | 14.9 | 2.6      | 189   |
| 5000 | 42.5 | 18.3 | 2.3      | 169   |
| 5500 | 46.7 | 20.3 | 2.3      | 167   |
| 6060 | 50.3 | 24.3 | 2.1      | 151   |
| 6200 | 52.5 | 26.8 | 1.958955 |       |