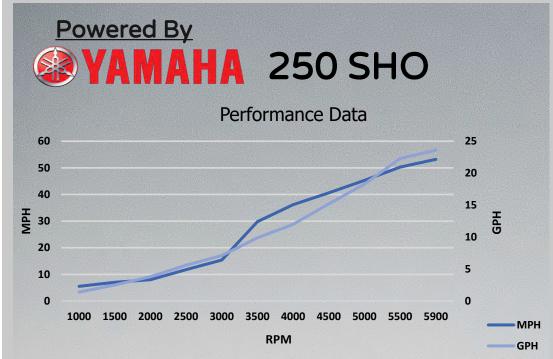

## Performance Data, Test date 08.20.20

| RPM  | MPH  | GPH  | MPG | RANGE |
|------|------|------|-----|-------|
| 1000 | 5.5  | 1.4  | 3.9 | 251   |
| 1500 | 7    | 2.5  | 2.8 | 179   |
| 2000 | 8    | 3.8  | 2.1 | 135   |
| 2500 | 11.8 | 5.6  | 2.1 | 135   |
| 3000 | 15.4 | 7.1  | 2.2 | 139   |
| 3500 | 29.8 | 9.9  | 3.0 | 193   |
| 4000 | 36.2 | 12   | 3.0 | 193   |
| 4500 | 40.6 | 15.2 | 2.7 | 171   |
| 5000 | 45.3 | 18.3 | 2.5 | 158   |
| 5500 | 50.3 | 22.3 | 2.3 | 144   |
| 5900 | 53.2 | 23.6 | 2.3 | 144   |
|      |      |      |     |       |