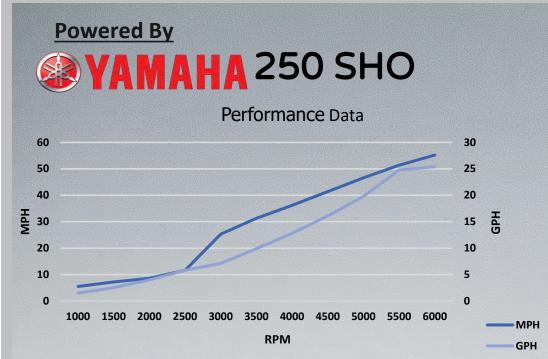

## Performance Data, Test date 10.8.20

| RPM  | MPH  | GPH  | MPG | RANGE |
|------|------|------|-----|-------|
| 1000 | 5.5  | 1.5  | 3.7 | 235   |
| 1500 | 7.2  | 2.5  | 2.9 | 184   |
| 2000 | 8.6  | 4    | 2.2 | 138   |
| 2500 | 11.6 | 5.8  | 2.0 | 128   |
| 3000 | 25.3 | 7.1  | 3.6 | 228   |
| 3500 | 31.3 | 9.9  | 3.2 | 202   |
| 4000 | 36.2 | 12.8 | 2.8 | 181   |
| 4500 | 41.4 | 16.1 | 2.6 | 165   |
| 5000 | 46.6 | 19.8 | 2.4 | 151   |
| 5500 | 51.4 | 24.8 | 2.1 | 133   |
| 6000 | 55.2 | 25.4 | 2.2 | 139   |
|      |      |      |     |       |