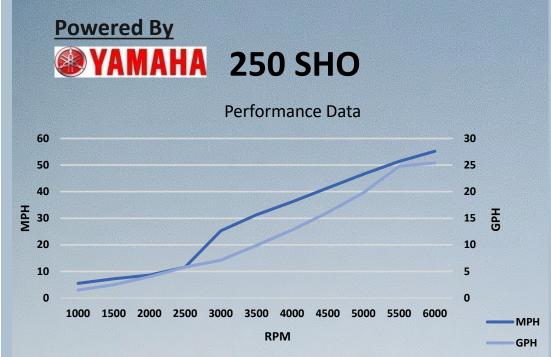

## Performance Data, Test date 10.8.20

| RPM  | MPH  | GPH  | MPG | RANGE |
|------|------|------|-----|-------|
| 1000 | 5.5  | 1.5  | 3.7 | 235   |
| 1500 | 7.2  | 2.5  | 2.9 | 184   |
| 2000 | 8.6  | 4    | 2.2 | 138   |
| 2500 | 11.6 | 5.8  | 2.0 | 128   |
| 3000 | 25.3 | 7.1  | 3.6 | 228   |
| 3500 | 31.3 | 9.9  | 3.2 | 202   |
| 4000 | 36.2 | 12.8 | 2.8 | 181   |
| 4500 | 41.4 | 16.1 | 2.6 | 165   |
| 5000 | 46.6 | 19.8 | 2.4 | 151   |
| 5500 | 51.4 | 24.8 | 2.1 | 133   |
| 6000 | 55.2 | 25.4 | 2.2 | 139   |
|      |      |      |     |       |