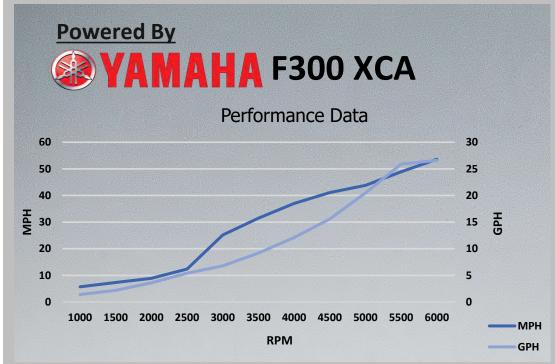

### Performance Data, Test date 12.14.20

| RPM  | MPH  | GPH  | MPG | RANGE |
|------|------|------|-----|-------|
| 1000 | 5.7  | 1.4  | 4.1 | 261   |
| 1500 | 7.3  | 2.2  | 3.3 | 212   |
| 2000 | 8.9  | 3.6  | 2.5 | 158   |
| 2500 | 12.4 | 5.4  | 2.3 | 147   |
| 3000 | 25.2 | 6.8  | 3.7 | 237   |
| 3500 | 31.5 | 9.2  | 3.4 | 219   |
| 4000 | 37   | 12.1 | 3.1 | 196   |
| 4500 | 41.1 | 15.6 | 2.6 | 169   |
| 5000 | 43.8 | 20.5 | 2.1 | 137   |
| 5500 | 48.9 | 25.9 | 1.9 | 121   |
| 6000 | 53.6 | 26.6 | 2.0 | 129   |
|      |      |      |     |       |